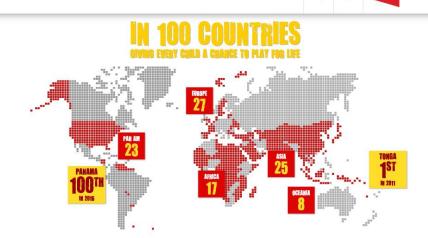

#### Today, Shuttle Time in Europe:

- 14 410 Teachers
- 796 Tutors
- 87 Trainers
- 18 Experts

UNIVERSITY COURSE

November-"Mirror Chase In this activity, pupils are divided in...

YOUTH LEADERSHIP AWARD

Teachers have a 'shuttle' o...
Teachers from primary schools aro...