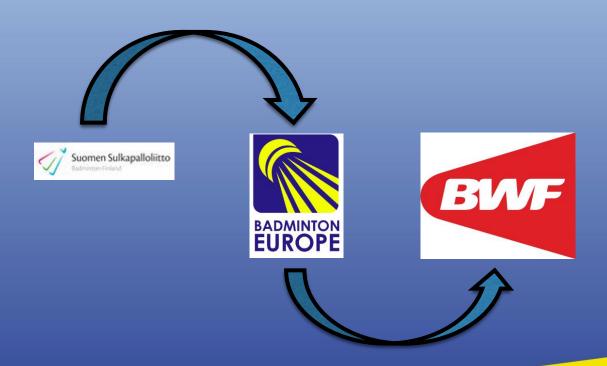

Shuttle Time reports sent by Coordinators to Badminton Europe

... and sent to the BWF

- Databases can be found on our Website
- Development → Shuttle Time → Certificated Staff → Certificated
   Staff in Europe

All courses per country are also listed under Implementation in