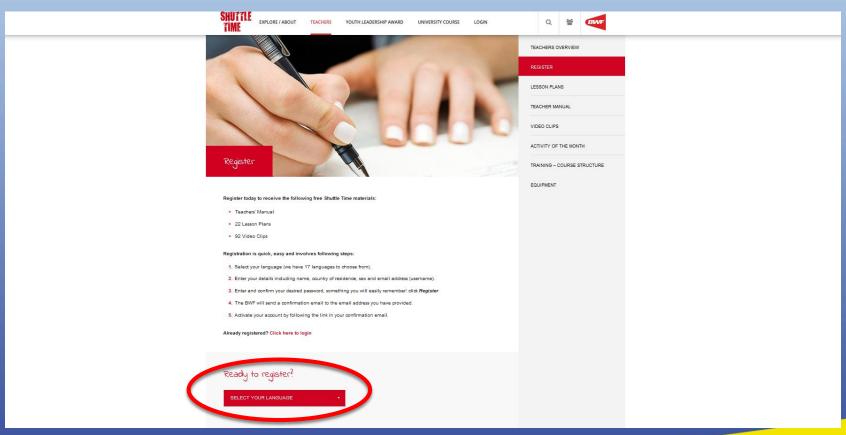

Republican Cup of Uzbeki...

Tashkent (Uzbekistan) - the Uzbeki...

Shuttle Time App
Shuttle Time Mobile Application - ...

- Register on BWF website on *Teachers* section to access to the free resources:
- Teachers Manual
- 22 Lesson Plans
- 92 Video Clips

• When teachers wish to receive the ST resources, please make sure that they register on the BWF website on their own.

This helps keeping track on how many people are registering and using the resources