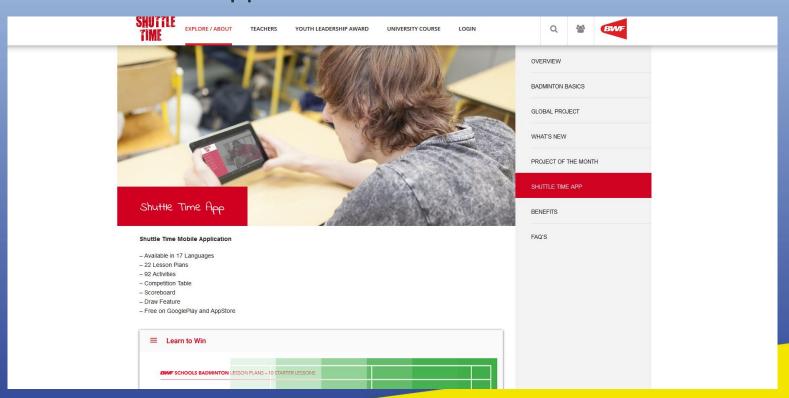

Republican Cup of Uzbeki...

Tashkent (Uzbekistan) - the Uzbeki...

Shuttle Time App
Shuttle Time Mobile Application - ...

- Register on BWF website on *Teachers* section to access to the free resources:
- Teachers Manual
- 22 Lesson Plans
- 92 Video Clips

Shuttle Time App

Project of the Month