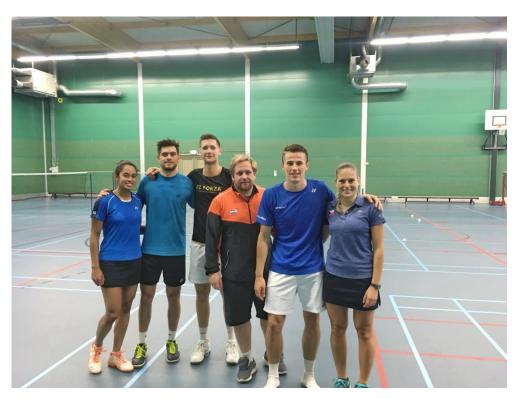

As regards on-court trainings we did a lot of different exercises. Main focus was on fast transition (from offence do defense and vice versa) and fast lifts/making pressure. Most of the time I practiced together with Gayle Mahulette and Soraya de Visch Eijbergen, which was really great for me because during my normal trainings I never meet such a good players.

Short high-intensity intervals (40s or 90s) were typical for our training sessions. We also played some sparing matches on Wednesday afternoon. Even though I wasn't winning these sparing matches, I think I learned a lot! Footwork was also important part of our training sessions. Both coaches also gave me a lot of information and ideas about footwork, technic and tactics, which I can use for trainings when I am back in the Czech Republic.