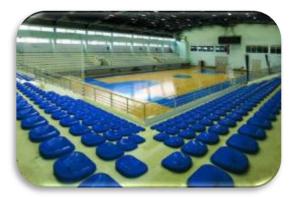

#### **COMPETITION VENUE**

- Venue: Sports Center Slana Bara a new multisport center placed in Novi Sad
- Position: 3.5 km from city center, walking distance from accommodation facilities
- Address: Sentandrejski put 106b, 21000 Novi Sad, Serbia
- Additional services: parking lot, swimming pool, café bar, market, restaurants, exchange office etc.
- Number of courts: 7 courts