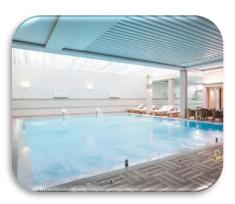

#### OFFICIAL HOTEL

- Official Hotel: Sole Mio (4\*) 27 EUR per person per night including voluminous breakfast, all the taxes, outdoor swimming pool and indoor wellness and spa free of charge (1/1 1/4 rooms)
- Description: a very nice four star hotel with beautiful interior and exterior including SPA CENTER
- Address: Sentandrejski put 165, 21000 Novi Sad, Serbia
- Position: 5.5 km from from city center
- Services: very big parking lot, SPA CENTER, Wi-Fi FREE OF CHARGE, air conditioning, bar etc.