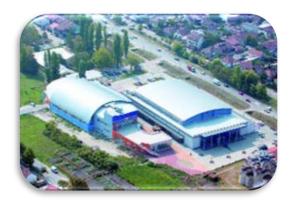

#### **COMPETITION VENUE**

- Venue: Sports Center Slana Bara a new multisport center placed in Novi Sad
- Position: 3.5 km from city center, walking distance from accommodation facilities
- Address: Sentandrejski put 106b, 21000 Novi Sad, Serbia
- Additional services: parking lot, swimming pool, café bar, market, restaurants, exchange office etc.
- Number of courts: 7 courts