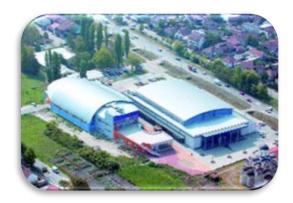

#### **COMPETITION VENUE**

- Venue: Sports Center Slana Bara a new multisport center placed in Novi Sad
- Position: 3.5 km from city center, walking distance from accommodation facilities
- Address: Sentandrejski put 106b, 21000 Novi Sad, Serbia
- Additional services: parking lot, swimming pool, café bar, market, restaurants, exchange office etc.
- Number of courts: 7 courts