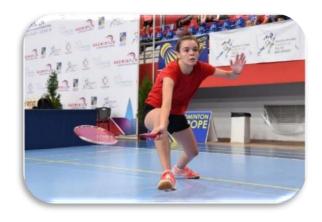

# BADMITON

SERBIAN YOUTH INTERNATIONAL 2022 U15 EUROPEAN CHAMPIONSHIP SEEDING

NOVISAD 2022

une, 23<sup>rd</sup> - 26<sup>th</sup>

www.serbianyouthinternational.com

- Competition title: SERBIAN YOUTH INTERNATIONAL NOVI SAD 2022
- Category: INTERNATIONAL TOURNAMENT (BADMINTON EUROPE CALENDAR), U15 EUROPEAN
   CHAMPIONSHIP SEEDING
- Date: 23<sup>rd</sup> 26<sup>th</sup> June 2022 (Thursday Sunday)
- Competition venue: Sports Center Slana Bara, Novi Sad
- Age categories: U15 (2008 & younger), U13 (2010 & younger), U11 (2012 & younger), U9 (2014 & younger)
- Events / competition system: boys & girls singles (U15, 13, 11, 9) / group competition and knockout, boys & girls doubles (U15, 13, 11, 9) / knockout, mixed doubles (U15) / knockout
- Courts type / number: professional PVC floor / 7 courts
- Shuttlecocks: feather shuttlecocks brand and type to be confirmed (competitors has to provide shuttlecocks, it will be available for purchasing in competition hall)