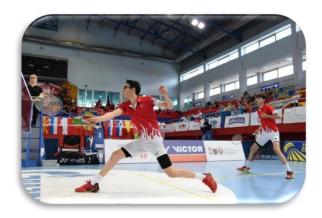

# BADMITON

SERBIAN YOUTH INTERNATIONAL 2022 U15 EUROPEAN CHAMPIONSHIP SEEDING

NOVISAD 2022

une, 23<sup>rd</sup> - 26<sup>th</sup>

www.serbianyouthinternational.com

- Competition title: SERBIAN YOUTH INTERNATIONAL NOVI SAD 2022
- Category: INTERNATIONAL TOURNAMENT (BADMINTON EUROPE CALENDAR), U15 EUROPEAN
   CHAMPIONSHIP SEEDING
- Date: 23<sup>rd</sup> 26<sup>th</sup> June 2022 (Thursday Sunday)
- Competition venue: Sports Center Slana Bara, Novi Sad
- Age categories: U15 (2008 & younger), U13 (2010 & younger), U11 (2012 & younger), U9 (2014 & younger)
- Events / competition system: boys & girls singles (U15, 13, 11, 9) / group competition and knockout, boys & girls doubles (U15, 13, 11, 9) / knockout, mixed doubles (U15) / knockout
- Courts type / number: professional PVC floor / 7 courts
- Shuttlecocks: feather shuttlecocks brand and type to be confirmed (competitors has to provide shuttlecocks, it will be available for purchasing in competition hall)

#### **COMPETITION VENUE**

- Venue: Sports Center Slana Bara a new multisport center placed in Novi Sad
- Position: 3.5 km from city center, walking distance from accommodation facilities
- Address: Sentandrejski put 106b, 21000 Novi Sad, Serbia
- Additional services: parking lot, swimming pool, café bar, market, restaurants, exchange office etc.
- Number of courts: 7 courts