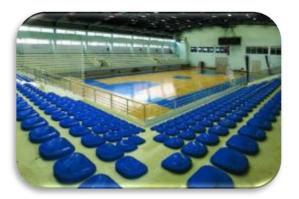

#### **COMPETITION VENUE**

- Venue: Sports Center Slana Bara a new multisport center placed in Novi Sad
- Position: 3.5 km from city center, walking distance from accommodation facilities
- Address: Sentandrejski put 106b, 21000 Novi Sad, Serbia
- Additional services: parking lot, swimming pool, café bar, market, restaurants, exchange office etc.
- Number of courts: 7 courts