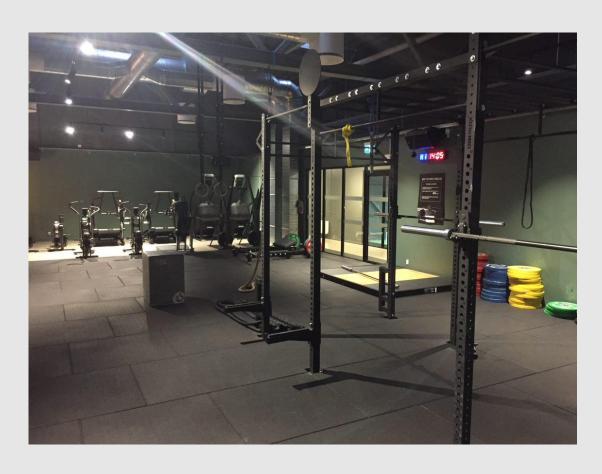

## **TOP MODERN GYM**

## A PROFESSIONAL SETUP IN TOP MODERN FACILITIES

- Accommodation in single room apartments with own small kitchen and bath less than 100 metres from the hall
- 8-10 badminton sessions per week with top level coaches
- Strength and conditioning training
- Testing of players to maximize weight training and prevent injuries
- 20 min physio treatment/massage per week
- Free access to modern gym
- Free access to swimming pool