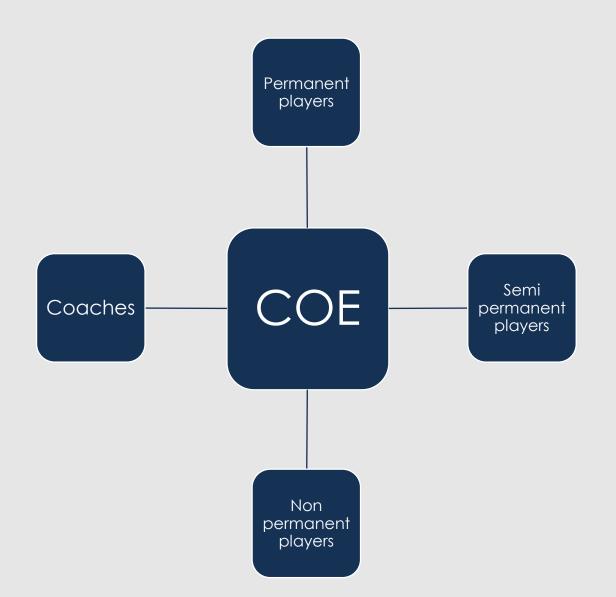

# CENTRE OF EXCELLENCE (CoE)

## MAKE THE CoE YOUR PARTNER

CoE is dynamic place which fulfills many needs:

- Long term develop of players main training base
- Sparring for long and short term periods leading up to an important event
- Training camps for individual players or teams
- Coach inspiration, sparring and development