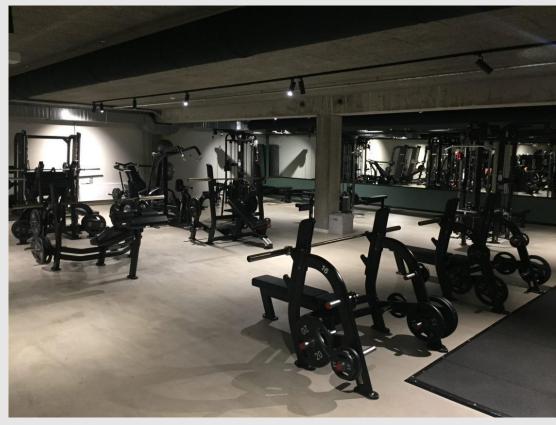

## **TOP MODERN GYM**

## A PROFESSIONAL SETUP IN TOP MODERN FACILITIES

- Accommodation in single room apartments with own small kitchen and bath less than 100 metres from the hall
- 8-10 badminton sessions per week with top level coaches
- Strength and conditioning training
- Testing of players to maximize weight training and prevent injuries
- 20 min physio treatment/massage per week
- Free access to modern gym
- Free access to swimming pool