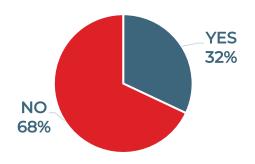

### Is Badminton on Curriculum in Primary Schools?

Is Badminton on Curriculum in Secondary Schools?

Is Badminton included on curriculum for physical education university students?