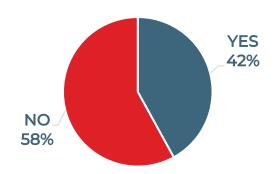

### Is Badminton on Curriculum in Primary Schools?

Is Badminton on Curriculum in Secondary Schools?

Is Badminton included on curriculum for physical education university students?