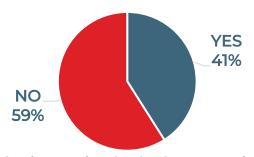

### Is Badminton on Curriculum in Primary Schools?

Is Badminton on Curriculum in Secondary Schools?

Is Badminton included on curriculum for physical education university students?