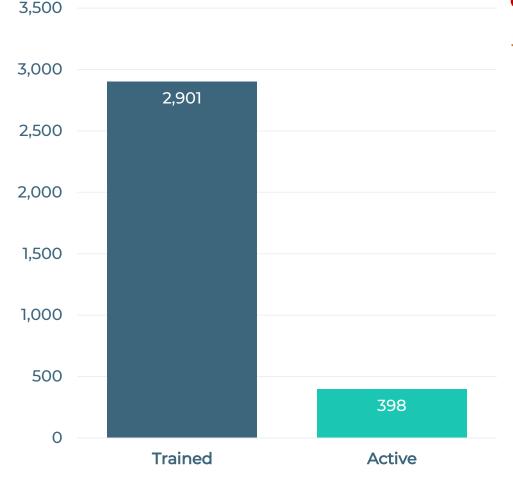

### Global Tutor & Trainer Workforce

### Global Tutor & Trainer Training & Workforce

- Number of trained Tutors & Trainers:
  2,901
- Active Tutors & Trainers: Approx. 398
   (14%) based on 1,735 courses, remaining
   1,144 no info on tutor/trainer
- Focus on QUALITY instead of QUANTITY