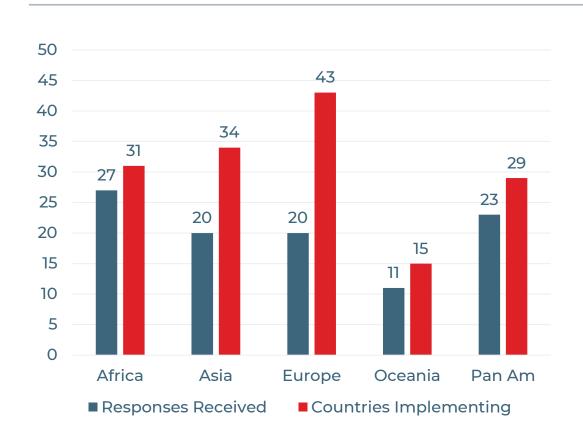

# BWF Shuttle Time National Coordinator Online Form 2022

- 101 Responses received
  - 66% from the 152 MAs implementing Shuttle Time