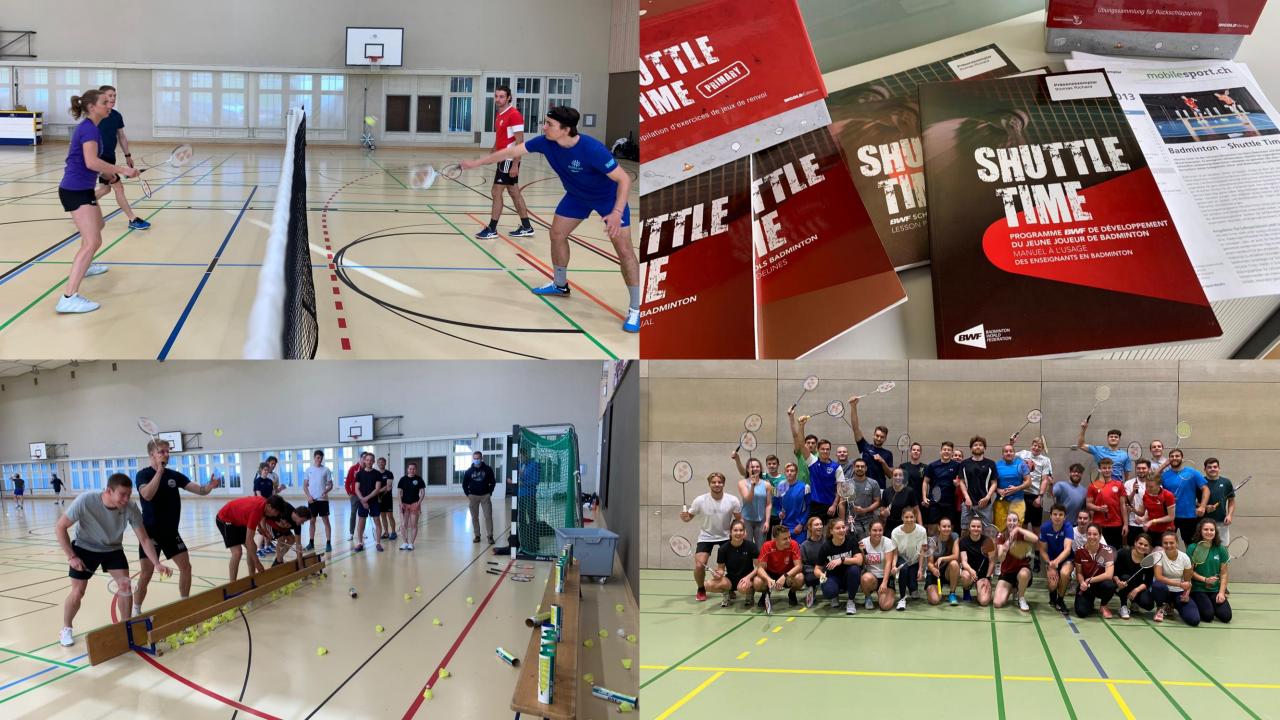

# Present situation – University

- 4 universities in Switzerland deliver Shuttle Time courses (semester courses), 1 university is in talks to implement a course
- Courses take one semester (14 weeks) and are either mandatory or optional (BoS in sports science)
- Courses are delivered by tutor(s)
- Program based on Shuttle Time templates
- It's Shuttle Time tournament at the end of the semester
- Written exam on rules and Shuttle Time content
- Practical exam (double tactics & singles routine)

## Present situation - School

- "It's Shuttle Time!" tournament as perfect instrument to use in school
- "Shuttle Time Cup" started in 2019 before the World Championships in Basel
- Shuttle Time Primary