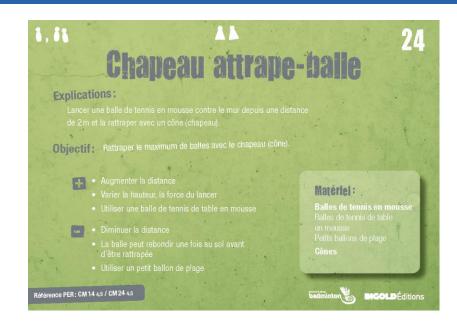

## Present situation - School

- "It's Shuttle Time!" tournament as perfect instrument to use in school
- "Shuttle Time Cup" started in 2019 before the World Championships in Basel
- Shuttle Time Primary