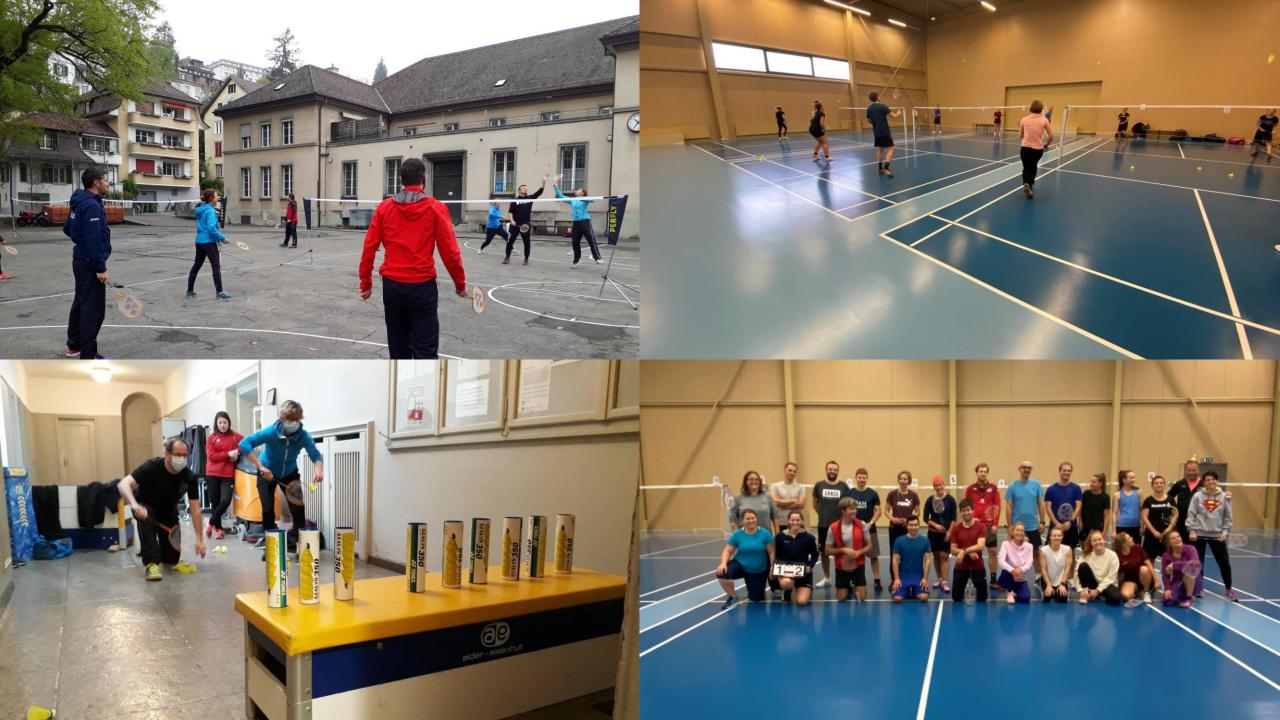

# How it all started... (1/2)

- After the launch of Shuttle Time in 2013, Swiss Badminton (SB) was looking for cooperations with regional and national institutions
- Cooperations with teacher education institutions enabled us to spread Shuttle Time nationwide
- Unfortunately, these courses were only for a limited amount of participants and only a few courses took place

# How it all started... (2/2)

Many tutors worked also at universities at the same time

• Educate students who will become teachers as an effective way to bring Badminton into schools

Cooperation with BWF to implement university courses

# Present situation – University

- 4 universities in Switzerland deliver Shuttle Time courses (semester courses), 1 university is in talks to implement a course
- Courses take one semester (14 weeks) and are either mandatory or optional (BoS in sports science)
- Courses are delivered by tutor(s)
- Program based on Shuttle Time templates
- It's Shuttle Time tournament at the end of the semester
- Written exam on rules and Shuttle Time content
- Practical exam (double tactics & singles routine)