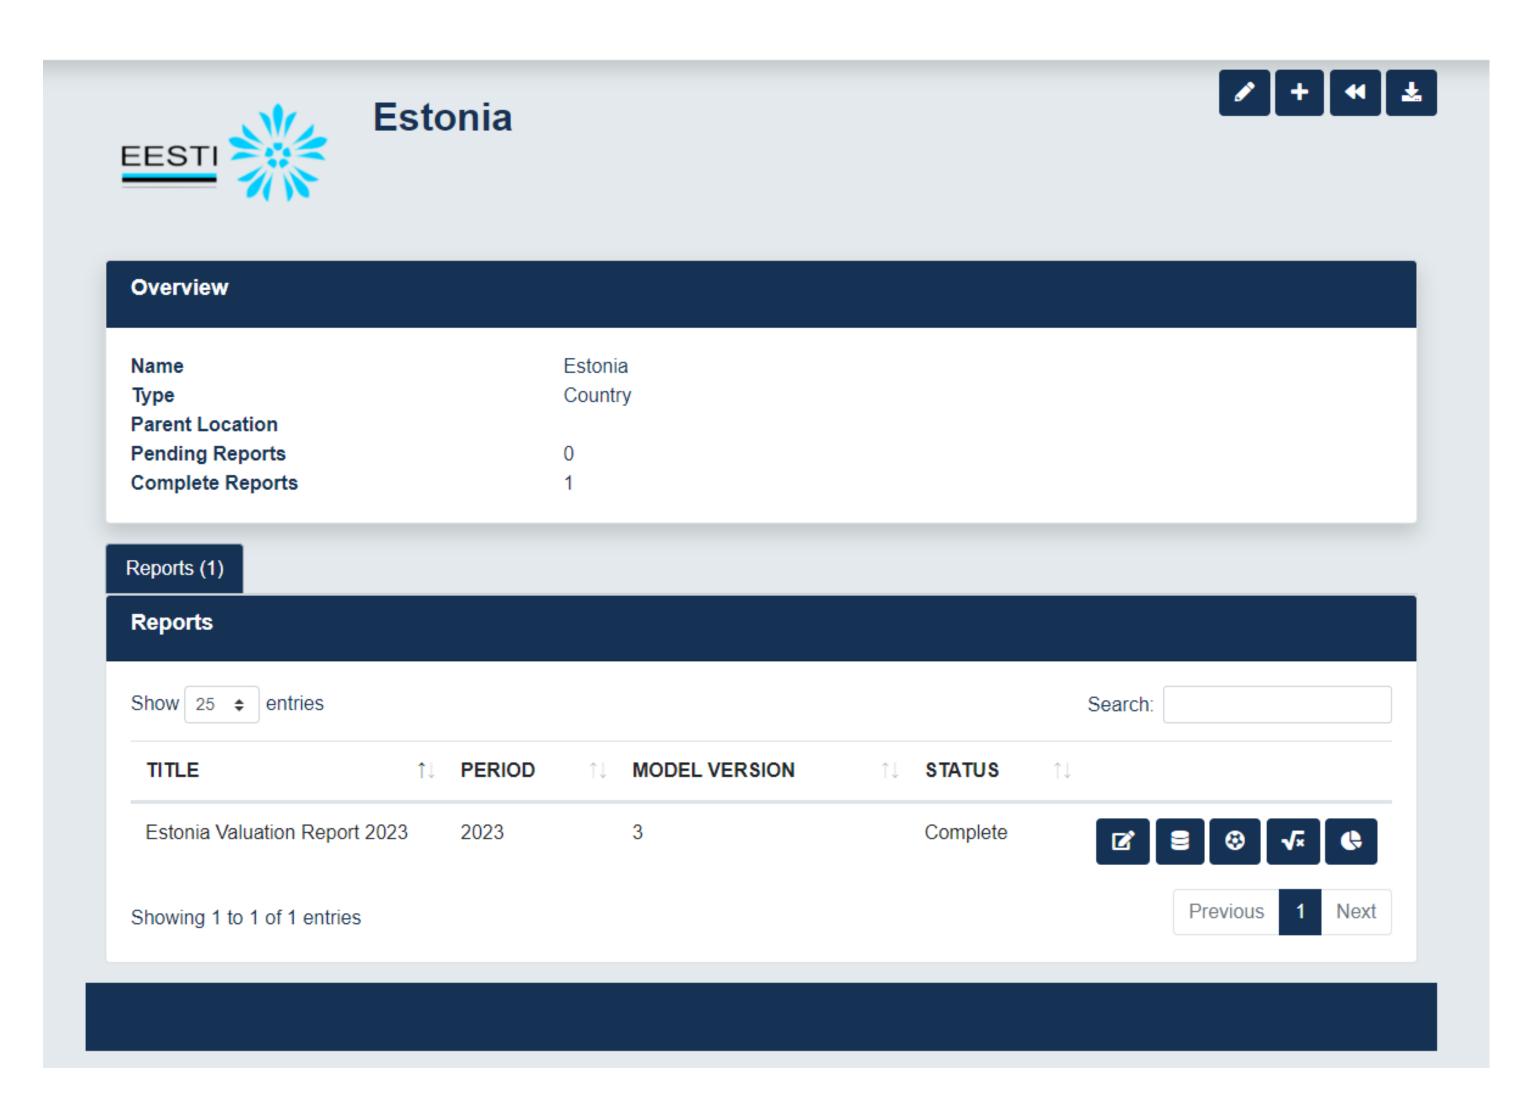

### **Badminton Estonia**

OVERALL CURRENT IMPACT OF PARTICIPATION / SROI = €10.26m

Based on: 2670 REGISTERED PLAYERS

With a current impact PER PLAYER impact value of = €3.8k

SOCIAL

**ECONOMY** 

HEALTH

€341.346K

**Economic Impact Of Social Benefits** 

€1.015M

Direct Contributions To The Economy

€116.040K

Healthcare Savings And Value From Badminton Participation

SOCIAL

€341.35K Economic Impact Of Social Benefits

VOLUNTEERING €85.01K

CRIME €0.00

EDUCATION & EMPLOYMENT €17.87K

PROJECTS & PROGRAMMES €238.47K

#### **ECONOMY**

€1.02M Direct Contributions To The Economy

FACILITY VALUE €920.69K

PLAYER SPENDING €94.73K

EMPLOYED PEOPLE

1

**HEALTH** 

€116.04K Healthcare Savings And Value From Badminton Participation

CVD AND DIABETES €47.60K

MENTAL HEALTH

€4.59K

INJURY **€-421.00** 

SUBJECTIVE WELLBEING €64.28K