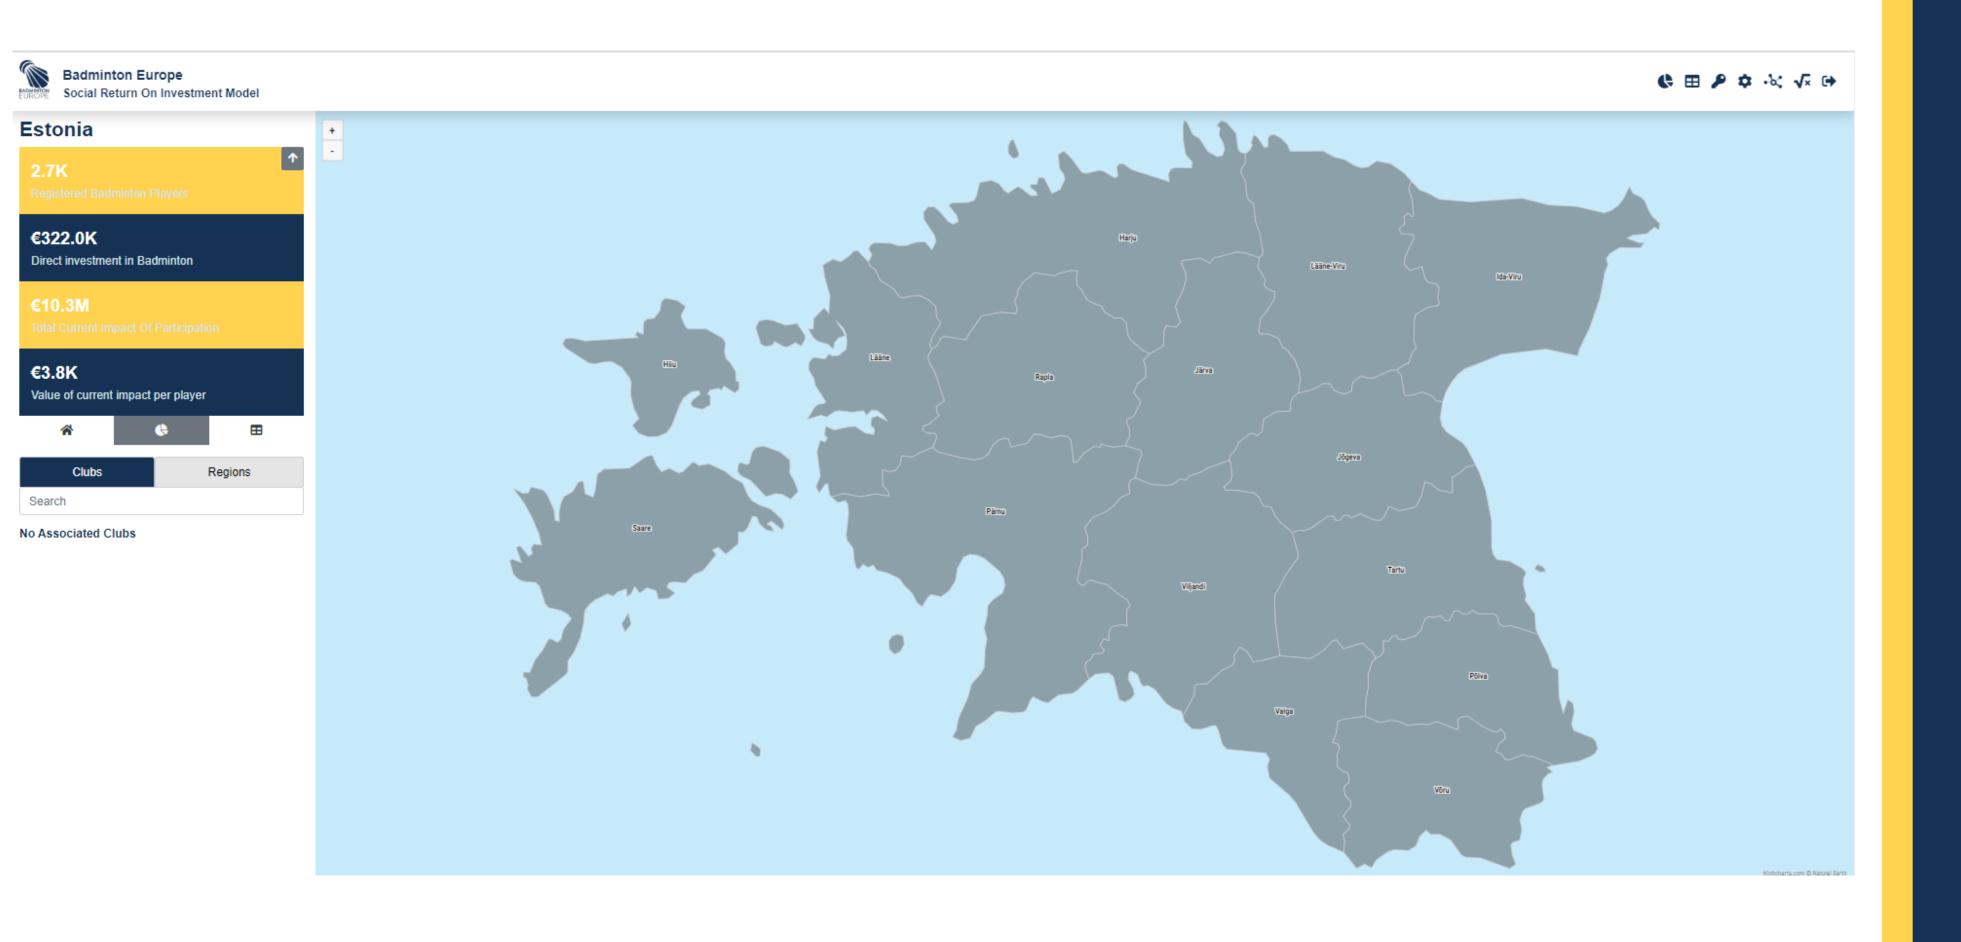

#### Europe

#### 191.0K

Registered Badminton Players : Europe

#### €658.7M

Total Current Impact Of Participation

View All Countries

#### Eastern Europe

**View Countries** 

View Cluster Results

Southern Europe

**View Countries** 

View Cluster Results

Western Europe

**View Countries** 

View Cluster Results

Nordic

**View Countries** 

View Cluster Results