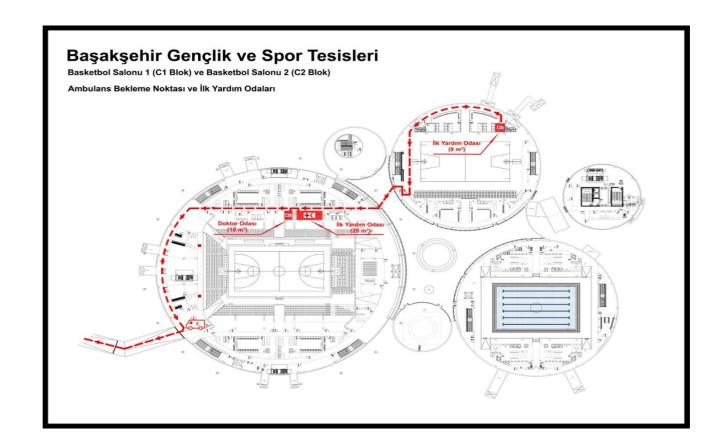

#### 1.GENERAL DETAILS

| I.GENERAL                            | DETAILS                                                                                                                                                                                                                        |  |  |
|--------------------------------------|--------------------------------------------------------------------------------------------------------------------------------------------------------------------------------------------------------------------------------|--|--|
| Organizer                            | Turkish Badminton Federation Adres: Adnan Menderes Mahallesi, 1047 Sokak No: 1 Keçiören, Ankara / Türkiye Telephone: +90 312 310 80 54 Fax: +90 312 310 99 78 e-mail: info@badminton.org.tr Web: https://www.badminton.org.tr/ |  |  |
| Sanction                             | Turkish Badminton Federation                                                                                                                                                                                                   |  |  |
| Date                                 | 11-14 July 2024                                                                                                                                                                                                                |  |  |
| City                                 | İstanbul                                                                                                                                                                                                                       |  |  |
| Eligible Players/<br>Age of category | Players born in 2008 or younger. All badminton players who are eligible to play for BWF Members.                                                                                                                               |  |  |
| Participant number                   | Open                                                                                                                                                                                                                           |  |  |
| Competition Type / Format            | Men's & Women's Doubles    Men's & Women's Doubles   Doubles                                                                                                                                                                   |  |  |
| Competition Venue                    | BAŞAKŞEHIR GENÇLIK VE SPOR ILÇE MÜDÜRLÜĞÜ TESISLERI<br>ADRESS: KAYABAŞI MAH. TINAZTEPE CAD. NO.6<br>BAŞAKŞEHIR/CITY: ISTANBUL, COUNTRY: TÜRKIYE                                                                                |  |  |