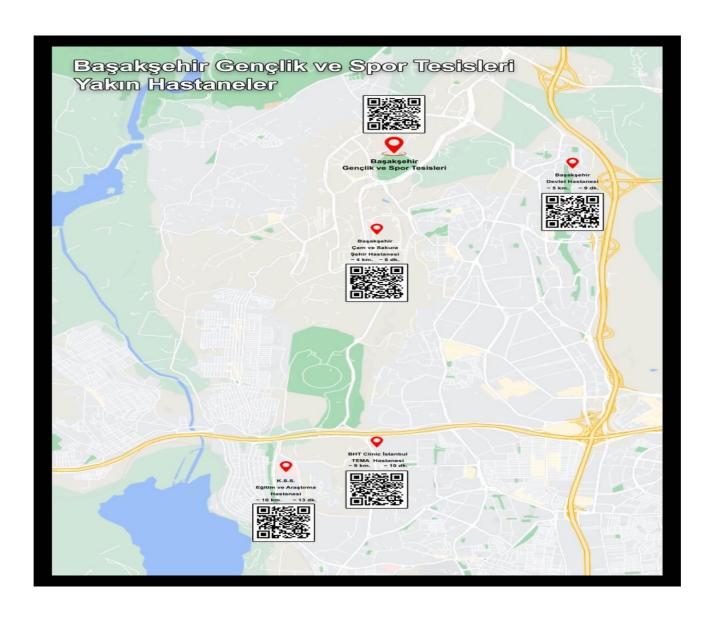

--------------------------|----------------------------------------------------------------------------------------------------------------------------------------------------------------------------------------------------------------|--|--|
| Video Recording and<br>Photography | Video recording within the competition venue is only permitted by accredited players and team officials of participating Member Associations, from clearly defined positions using video accreditation passes. |  |  |
| Stringing                          | A stringing service is provided during the tournament, at the stringing area, in charge of players. To be paid in cash only.                                                                                   |  |  |









































































## KANUNI SULTAN SULEYMAN STUDENT DORMITORY