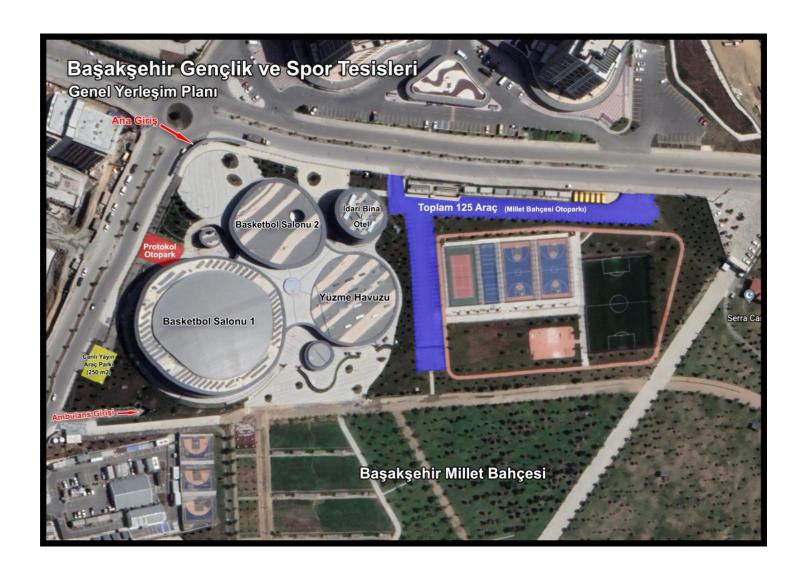

#### 1.GENERAL DETAILS

| I.GENERAL                            | DETAILS                                                                                                                                                                                                                        |  |  |
|--------------------------------------|--------------------------------------------------------------------------------------------------------------------------------------------------------------------------------------------------------------------------------|--|--|
| Organizer                            | Turkish Badminton Federation Adres: Adnan Menderes Mahallesi, 1047 Sokak No: 1 Keçiören, Ankara / Türkiye Telephone: +90 312 310 80 54 Fax: +90 312 310 99 78 e-mail: info@badminton.org.tr Web: https://www.badminton.org.tr/ |  |  |
| Sanction                             | Turkish Badminton Federation                                                                                                                                                                                                   |  |  |
| Date                                 | 11-14 July 2024                                                                                                                                                                                                                |  |  |
| City                                 | İstanbul                                                                                                                                                                                                                       |  |  |
| Eligible Players/<br>Age of category | Players born in 2008 or younger. All badminton players who are eligible to play for BWF Members.                                                                                                                               |  |  |
| Participant number                   | Open                                                                                                                                                                                                                           |  |  |
| Competition Type / Format            | Men's & Women's Doubles    Men's & Women's Doubles   Doubles                                                                                                                                                                   |  |  |
| Competition Venue                    | BAŞAKŞEHIR GENÇLIK VE SPOR ILÇE MÜDÜRLÜĞÜ TESISLERI<br>ADRESS: KAYABAŞI MAH. TINAZTEPE CAD. NO.6<br>BAŞAKŞEHIR/CITY: ISTANBUL, COUNTRY: TÜRKIYE                                                                                |  |  |