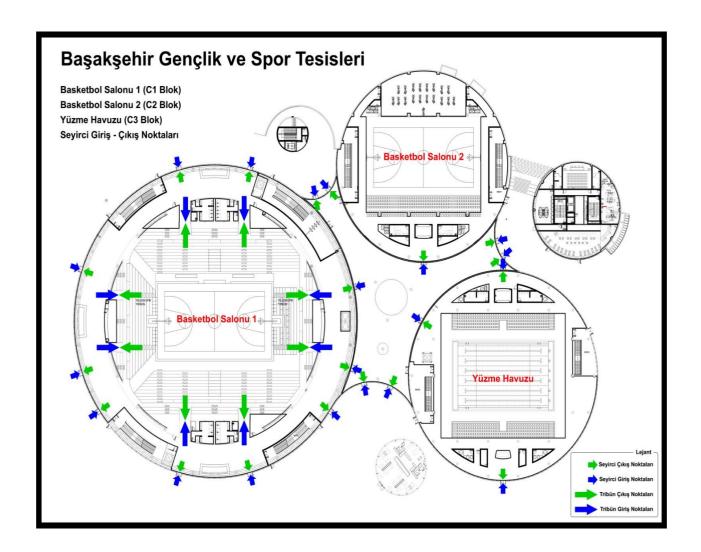

#### 1.GENERAL DETAILS

| I.GENERAL                            | DETAILS                                                                                                                                                                                                                        |  |  |
|--------------------------------------|--------------------------------------------------------------------------------------------------------------------------------------------------------------------------------------------------------------------------------|--|--|
| Organizer                            | Turkish Badminton Federation Adres: Adnan Menderes Mahallesi, 1047 Sokak No: 1 Keçiören, Ankara / Türkiye Telephone: +90 312 310 80 54 Fax: +90 312 310 99 78 e-mail: info@badminton.org.tr Web: https://www.badminton.org.tr/ |  |  |
| Sanction                             | Turkish Badminton Federation                                                                                                                                                                                                   |  |  |
| Date                                 | 11-14 July 2024                                                                                                                                                                                                                |  |  |
| City                                 | İstanbul                                                                                                                                                                                                                       |  |  |
| Eligible Players/<br>Age of category | Players born in 2008 or younger. All badminton players who are eligible to play for BWF Members.                                                                                                                               |  |  |
| Participant number                   | Open                                                                                                                                                                                                                           |  |  |
| Competition Type / Format            | Men's & Women's Doubles    Men's & Women's Doubles   Doubles                                                                                                                                                                   |  |  |
| Competition Venue                    | BAŞAKŞEHIR GENÇLIK VE SPOR ILÇE MÜDÜRLÜĞÜ TESISLERI<br>ADRESS: KAYABAŞI MAH. TINAZTEPE CAD. NO.6<br>BAŞAKŞEHIR/CITY: ISTANBUL, COUNTRY: TÜRKIYE                                                                                |  |  |