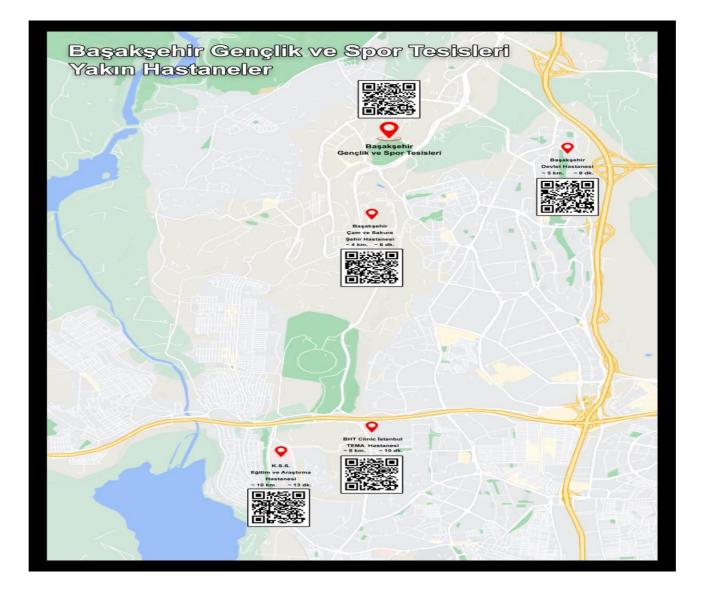

### **1.GENERAL DETAILS**

| Organizer                            | Turkish Badminton Federation<br>Adres: Adnan Menderes Mahallesi, 1047 Sokak No: 1 Keçiören,<br>Ankara / Türkiye<br>Telephone: +90 312 310 80 54<br>Fax : +90 312 310 99 78<br>e-mail: info@badminton.org.tr<br>Web : https://www.badminton.org.tr/                                                                                                                                                                                                                                                                                                                                                                                                                                                                                                                                                                                                                                                                                                                                                                                                                                                                          |  |  |
|--------------------------------------|-----------------------------------------------------------------------------------------------------------------------------------------------------------------------------------------------------------------------------------------------------------------------------------------------------------------------------------------------------------------------------------------------------------------------------------------------------------------------------------------------------------------------------------------------------------------------------------------------------------------------------------------------------------------------------------------------------------------------------------------------------------------------------------------------------------------------------------------------------------------------------------------------------------------------------------------------------------------------------------------------------------------------------------------------------------------------------------------------------------------------------|--|--|
| Sanction                             | Turkish Badminton Federation                                                                                                                                                                                                                                                                                                                                                                                                                                                                                                                                                                                                                                                                                                                                                                                                                                                                                                                                                                                                                                                                                                |  |  |
| Date                                 | 11-14 July 2024                                                                                                                                                                                                                                                                                                                                                                                                                                                                                                                                                                                                                                                                                                                                                                                                                                                                                                                                                                                                                                                                                                             |  |  |
| City                                 | İstanbul                                                                                                                                                                                                                                                                                                                                                                                                                                                                                                                                                                                                                                                                                                                                                                                                                                                                                                                                                                                                                                                                                                                    |  |  |
| Eligible Players/<br>Age of category | Players born in 2008 or younger. All badminton players who are eligible to play for BWF Members.                                                                                                                                                                                                                                                                                                                                                                                                                                                                                                                                                                                                                                                                                                                                                                                                                                                                                                                                                                                                                            |  |  |
| Participant number                   | Open                                                                                                                                                                                                                                                                                                                                                                                                                                                                                                                                                                                                                                                                                                                                                                                                                                                                                                                                                                                                                                                                                                                        |  |  |
| Competition Type /<br>Format         | OpenMen's & Women'sMixed<br>DoublesSinglesMen's & Women's<br>Doubles64 players32 pairs48 pairsIn accordance with regulation § 9.2 and § 9.3 in BWF Statutes, Section 5.3.3.2:<br>World Junior Ranking System, an event must contain at least 8 (eight)<br>competitors in the first published version of the main draw. If the required<br>number of competitors is not met in the first published version of the main draw,<br>this particular event shall not count towards any ranking. In accordance with<br>regulation § 9.4 in BWF Statutes, Section 5.3.3.2: World Junior Ranking System,<br>an event must contain at least 1 (one) entry from a Member other than the hosting<br>Member in the first published version of the main draw. If an event does not<br>contain at least 1 (one) entry from a Member other than the hosting Member in<br>the first published version of the main draw. If an event does not<br>contain at least 1 (one) entry from a Member other than the hosting Member in<br>the first published version of the main draw, this particular event shall not count<br>towards any ranking. |  |  |
| Competition Venue                    | BAŞAKŞEHIR GENÇLIK VE SPOR ILÇE MÜDÜRLÜĞÜ TESISLERI<br>ADRESS: KAYABAŞI MAH. TINAZTEPE CAD. NO.6<br>BAŞAKŞEHIR/CITY: ISTANBUL, COUNTRY: TÜRKIYE                                                                                                                                                                                                                                                                                                                                                                                                                                                                                                                                                                                                                                                                                                                                                                                                                                                                                                                                                                             |  |  |