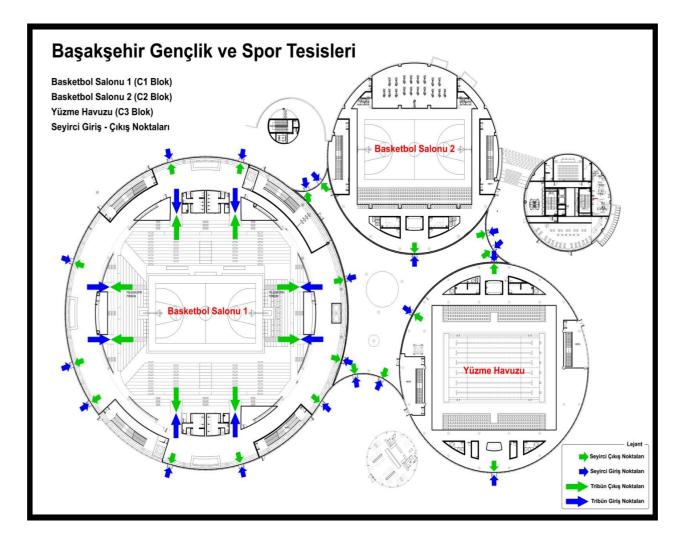

### **1.GENERAL DETAILS**

| Organizer                            | Turkish Badminton Federation<br>Adres: Adnan Menderes Mahallesi, 1047 Sokak No: 1 Keçiören,<br>Ankara / Türkiye<br>Telephone: +90 312 310 80 54<br>Fax : +90 312 310 99 78<br>e-mail: info@badminton.org.tr<br>Web : https://www.badminton.org.tr/                                                                                                                                                                                                                                                                                                                                                                                                                                                                                                                                                                                                                                                                                                                                                                                                                                                                          |  |  |
|--------------------------------------|-----------------------------------------------------------------------------------------------------------------------------------------------------------------------------------------------------------------------------------------------------------------------------------------------------------------------------------------------------------------------------------------------------------------------------------------------------------------------------------------------------------------------------------------------------------------------------------------------------------------------------------------------------------------------------------------------------------------------------------------------------------------------------------------------------------------------------------------------------------------------------------------------------------------------------------------------------------------------------------------------------------------------------------------------------------------------------------------------------------------------------|--|--|
| Sanction                             | Turkish Badminton Federation                                                                                                                                                                                                                                                                                                                                                                                                                                                                                                                                                                                                                                                                                                                                                                                                                                                                                                                                                                                                                                                                                                |  |  |
| Date                                 | 11-14 July 2024                                                                                                                                                                                                                                                                                                                                                                                                                                                                                                                                                                                                                                                                                                                                                                                                                                                                                                                                                                                                                                                                                                             |  |  |
| City                                 | İstanbul                                                                                                                                                                                                                                                                                                                                                                                                                                                                                                                                                                                                                                                                                                                                                                                                                                                                                                                                                                                                                                                                                                                    |  |  |
| Eligible Players/<br>Age of category | Players born in 2008 or younger. All badminton players who are eligible to play for BWF Members.                                                                                                                                                                                                                                                                                                                                                                                                                                                                                                                                                                                                                                                                                                                                                                                                                                                                                                                                                                                                                            |  |  |
| Participant number                   | Open                                                                                                                                                                                                                                                                                                                                                                                                                                                                                                                                                                                                                                                                                                                                                                                                                                                                                                                                                                                                                                                                                                                        |  |  |
| Competition Type /<br>Format         | OpenMen's & Women'sMixed<br>DoublesSinglesMen's & Women's<br>Doubles64 players32 pairs48 pairsIn accordance with regulation § 9.2 and § 9.3 in BWF Statutes, Section 5.3.3.2:<br>World Junior Ranking System, an event must contain at least 8 (eight)<br>competitors in the first published version of the main draw. If the required<br>number of competitors is not met in the first published version of the main draw,<br>this particular event shall not count towards any ranking. In accordance with<br>regulation § 9.4 in BWF Statutes, Section 5.3.3.2: World Junior Ranking System,<br>an event must contain at least 1 (one) entry from a Member other than the hosting<br>Member in the first published version of the main draw. If an event does not<br>contain at least 1 (one) entry from a Member other than the hosting Member in<br>the first published version of the main draw. If an event does not<br>contain at least 1 (one) entry from a Member other than the hosting Member in<br>the first published version of the main draw, this particular event shall not count<br>towards any ranking. |  |  |
| Competition Venue                    | BAŞAKŞEHIR GENÇLIK VE SPOR ILÇE MÜDÜRLÜĞÜ TESISLERI<br>ADRESS: KAYABAŞI MAH. TINAZTEPE CAD. NO.6<br>BAŞAKŞEHIR/CITY: ISTANBUL, COUNTRY: TÜRKIYE                                                                                                                                                                                                                                                                                                                                                                                                                                                                                                                                                                                                                                                                                                                                                                                                                                                                                                                                                                             |  |  |

### **3. TOURNAMENT DETAILS**

|                                     | Arrival date 09-10 July                                                                                                                                                                                                                                                                                                  |             |                    |                                           |  |  |
|-------------------------------------|--------------------------------------------------------------------------------------------------------------------------------------------------------------------------------------------------------------------------------------------------------------------------------------------------------------------------|-------------|--------------------|-------------------------------------------|--|--|
|                                     | 11.07.2024                                                                                                                                                                                                                                                                                                               | Qualifying  | round              | 10:00-20:00                               |  |  |
|                                     | 12.07.2024                                                                                                                                                                                                                                                                                                               | Main draw   | Round 1&2          | 10:00-20:00                               |  |  |
|                                     | 13.07.2024                                                                                                                                                                                                                                                                                                               | Quarter Fin | als                | 10:00-14:00                               |  |  |
|                                     | 15.07.2024                                                                                                                                                                                                                                                                                                               | Semi Finals | 5                  | 15:00-20:00                               |  |  |
| Competition<br>Provisional Schedule | 14.07.2024                                                                                                                                                                                                                                                                                                               | Finals      |                    | 10:00                                     |  |  |
|                                     | Departure date 15 July<br>• The above-mentioned times are approximate and depend on final<br>number of entries<br>The final frame schedule (with the exact planned conclusion of all matches)<br>shall be made at least 20 days before the start of the tournament and shall be<br>published on the organizer's website. |             |                    |                                           |  |  |
| Official Shuttle                    | LEIPAI DG-10 APROVED SHUTTLES CAN BE FOUND HERE:<br>https://corporate.bwfbadminton.com/events/approved-shuttles/<br>or according to BEC U17 Circuit Regulations 8.                                                                                                                                                       |             |                    |                                           |  |  |
| Practice Facilities                 | Practice on competition courts will be available on <b>10 July 2024</b> between 10:00-20:00 one court/hour free Please book talhagedik@badminton.org.tr The schedule will be published at the "Practice" section of the tournament website.                                                                              |             |                    |                                           |  |  |
| Court                               | 4 Competition courts                                                                                                                                                                                                                                                                                                     |             |                    |                                           |  |  |
| Team Managers Meeting               | The Team Managers Meeting will be held at the following:10 July 202419:00BAŞAKŞEHIR GENÇLIK VE SPOR<br>ILÇE MÜDÜRLÜĞÜ TESISLERI                                                                                                                                                                                          |             |                    |                                           |  |  |
| Umpire Briefing                     | 10 July 2024                                                                                                                                                                                                                                                                                                             | 20:00       | BAŞAKŞE<br>ILÇE MÜ | CHIR GENÇLIK VE SPOR<br>DÜRLÜĞÜ TESISLERI |  |  |