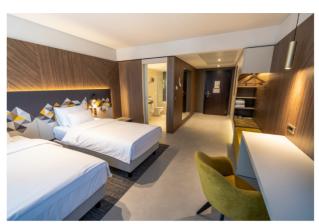

- In total 46 rooms, located on the 6<sup>th</sup> and 7<sup>th</sup> floor - Size: 40-45 m2

- One King size bed or two separate Twin beds
- Bathroom separate from toilet
- Two mattresses of 220 cm in length and 120 cm in width – biggest beds in Ljubljana
- Washable and anti-allergic materials which can be
- thoroughly disinfected
- 100% Hygienic flooring

- Tea and coffee making facility
- Bathrobe, sleepers, vanity set and natural cosmetics
- Non-Smoking Rooms
- Air Conditioning
- 58 inch LCD 4K Sony TV with 250 channels - "Always connected" USB charging sockets
- In-Room Safe Deposit Box
- Mini Bar
- Free Wi-Fi