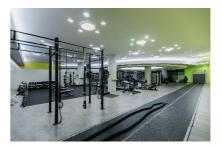

#### Fitness – GYM24

Open 24 hours The 1200 square meters of the modern fitness center are home to a sports hall and running track (30 m). What's more, enthusiasts have the chance to test the latest equipment. An elevator provides guests at

the Hotel Ljubljana with direct access to the fitness studio.