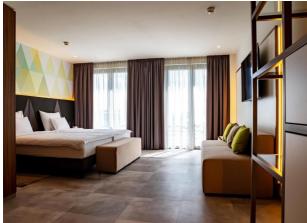

ubljana, Polona Lavtižar Sales Manager ge 50% of total booking 75% of total booking 100% of total booking 100% of total booking 100% of total booking



# Room description:

#### Superior room:



- In total 116 rooms, located on the 2<sup>nd</sup>, 3<sup>rd</sup>, 4<sup>th</sup> and 9<sup>th</sup> floor

- Size: 30 m2

- One King size bed or two separate Twin beds

- Two mattresses of 210 cm in length and 100 cm in width

- Washable and anti-allergic materials which can be thoroughly disinfected

- 100% Hygienic flooring

- Tea and coffee making facility



- Bathrobe, sleepers, vanity set and natural cosmetics - Non-Smoking Rooms
- Air Conditioning
- 58 inch LCD 4K Sony TV with 250 channels
- "Always connected" USB charging sockets
- In-Room Safe Deposit Box
- Mini Bar
- Free Wi-Fi and



- In total 46 rooms, located on the 6<sup>th</sup> and 7<sup>th</sup> floor - Size: 40-45 m2

- One King size bed or two separate Twin beds
- Bathroom separate from toilet
- Two mattresses of 220 cm in length and 120 cm in width – biggest beds in Ljubljana
- Washable and anti-allergic materials which can be
- thoroughly disinfected
- 100% Hygienic flooring



- Tea and coffee making facility
- Bathrobe, sleepers, vanity set and natural cosmetics
- Non-Smoking Rooms
- Air Conditioning
- 58 inch LCD 4K Sony TV with 250 channels - "Always connected" USB charging sockets
- In-Room Safe Deposit Box
- Mini Bar
- Free Wi-Fi

#### **Premium SPORT room**



# I FEEL SLOVENIA LI-NING FUTURE SERIES 2024 Conference rooms for team meetings and private restaurant

Hotel provides all teams with separat