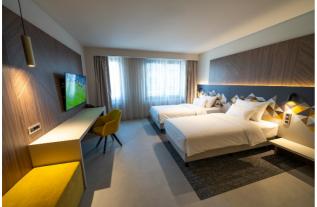

#### Superior room:

- In total 116 rooms, located on the 2<sup>nd</sup>, 3<sup>rd</sup>, 4<sup>th</sup> and 9<sup>th</sup> floor

- Size: 30 m2

- One King size bed or two separate Twin beds

- Two mattresses of 210 cm in length and 100 cm in width

- Washable and anti-allergic materials which can be thoroughly disinfected

- 100% Hygienic flooring

- Tea and coffee making facility

- Bathrobe, sleepers, vanity set and natural cosmetics - Non-Smoking Rooms
- Air Conditioning
- 58 inch LCD 4K Sony TV with 250 channels
- "Always connected" USB charging sockets
- In-Room Safe Deposit Box
- Mini Bar
- Free Wi-Fi and