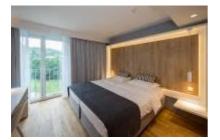

#### Superior room:

- In total 116 rooms, located on the 2<sup>nd</sup>, 3<sup>rd</sup>, 4<sup>th</sup> and 9<sup>th</sup> floor

- Size: 30 m2

- One King size bed or two separate Twin beds

- Two mattresses of 210 cm in length and 100 cm in width

- Washable and anti-allergic materials which can be thoroughly disinfected

- 100% Hygienic flooring

- Tea and coffee making facility

- Bathrobe, sleepers, vanity set and natural cosmetics - Non-Smoking Rooms
- Air Conditioning
- 58 inch LCD 4K Sony TV with 250 channels
- "Always connected" USB charging sockets
- In-Room Safe Deposit Box
- Mini Bar
- Free Wi-Fi and