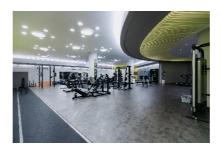

#### Fitness – GYM24

Open 24 hours The 1200 square meters of the modern fitness center are home to a sports hall and running track (30 m). What's more, enthusiasts have the chance to test the latest equipment. An elevator provides guests at

the Hotel Ljubljana with direct access to the fitness studio.