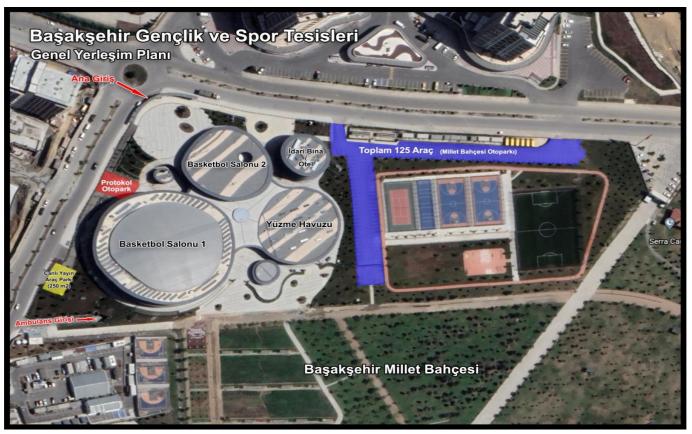

#### **Competition Venue**

BAŞAKŞEHIR GENÇLIK VE SPOR ILÇE MÜDÜRLÜĞÜ TESISLERI ADRESS: KAYABAŞI MAH. TINAZTEPE CAD. NO.6 BAŞAKŞEHIR/CITY: ISTANBUL, COUNTRY: TÜRKIYE

**Invited Countries** 

All Countries

**Media Links** 