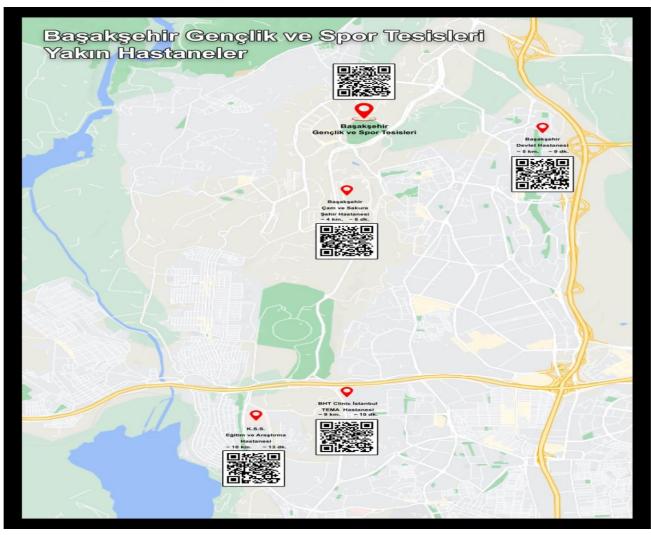

#### **Competition Venue**

BAŞAKŞEHIR GENÇLIK VE SPOR ILÇE MÜDÜRLÜĞÜ TESISLERI ADRESS: KAYABAŞI MAH. TINAZTEPE CAD. NO.6 BAŞAKŞEHIR/CITY: ISTANBUL, COUNTRY: TÜRKIYE

**Invited Countries** 

All Countries

**Media Links** 